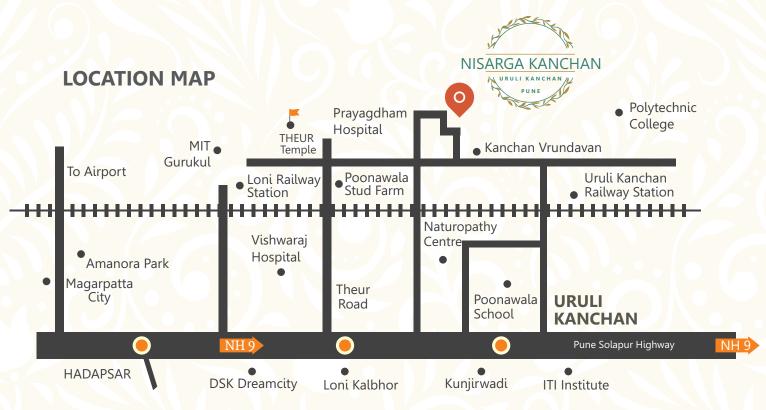

## **KEY DISTANCES**

Uruli Kanchan Station 5 mins | Uruli Market 5 mins | Naturopathy Centre 5 mins Cyrus Poonawala School | 5 mins | Prayag Dham Hospital 5 mins | MIT Gurukul 15 mins | Vishwaraj Hospital 15 Mins | Loni Kalbhor 15 Mins | Theur Ganpati 15 mins | Upcoming International Airport 20 mins | Hadapsar 25 mins | Magarpatta City 30 mins | Pune 40 mins