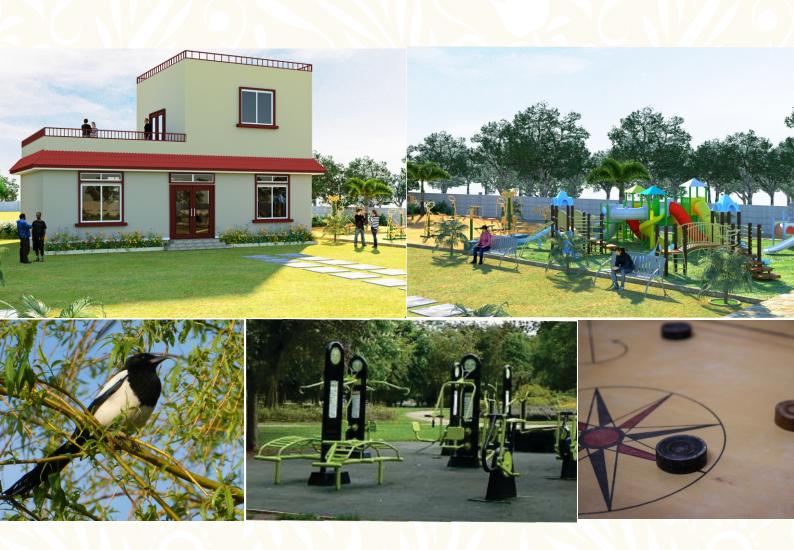

## LIFESTYLE AVENUES

Club House

Meditation Greens

Toddlers play zone

Open Gym

Indoor Games

Bird Attracting Trees