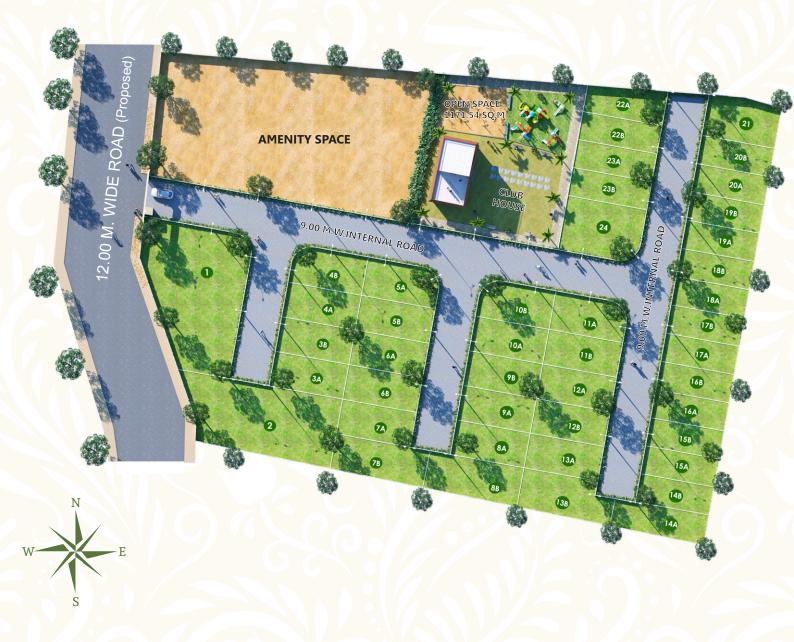

### **PROJECT LAYOUT**

# **PLOT AREA STATEMENT**

| Plot | in      | in                    |
|------|---------|-----------------------|
| No   | (SQ. M) | (SQ. FT)              |
| 1    | 608.54  | 6550.32               |
| 2    | 490.27  | 5277.27               |
| 3A   | 125.59  | 135 <mark>1.85</mark> |
| 3B   | 125.59  | 1351.85               |
| 4A   | 125.59  | 1351.85               |
| 4B   | 135.13  | 1454.54               |
| 5A   | 135.13  | 1454.54               |
| 5B   | 125.59  | 1351.85               |
| 6A   | 125.59  | 1351.85               |
| 6B   | 125.59  | 1351.85               |
| 7A   | 125.59  | 1351.85               |
| 7B   | 163.97  | 1764.97               |
| 8A   | 175.24  | 1886.28               |
| 8B   | 125.59  | 1351.85               |
| 9A   | 125.59  | 1351.85               |
| 9B   | 125.59  | 1351.85               |
| 10A  | 125.59  | 1351.85               |
| 10B  | 135.13  | 1454.54               |
| 11A  | 135.13  | 1454.54               |
| 11B  | 125.59  | 1351.85               |
| 12A  | 125.59  | 1351.85               |
| 12B  | 125.59  | 13 <mark>51.85</mark> |

| Plot | in      | in       |
|------|---------|----------|
| No   | (SQ. M) | (SQ. FT) |
| 13A  | 125.59  | 1351.85  |
| 13B  | 169.79  | 1827.62  |
| 14A  | 129.91  | 1398.35  |
| 14B  | 100.31  | 1079.74  |
| 15A  | 100.65  | 1083.4   |
| 15B  | 100.39  | 1080.6   |
| 16A  | 100.14  | 1077.91  |
| 16B  | 100.72  | 1084.15  |
| 17A  | 100.70  | 1083.93  |
| 17B  | 100.70  | 1083.93  |
| 18A  | 100.70  | 1083.93  |
| 18B  | 100.71  | 1084.04  |
| 19A  | 100.60  | 1082.86  |
| 19B  | 100.60  | 1082.86  |
| 20A  | 100.57  | 1082.54  |
| 20B  | 100.61  | 1082.97  |
| 21   | 152.03  | 1636.45  |
| 22A  | 119.04  | 1281.35  |
| 22B  | 109.17  | 1175.11  |
| 23A  | 109.17  | 1175.11  |
| 23B  | 109.17  | 1175.11  |
| 24   | 205.54  | 2212.43  |